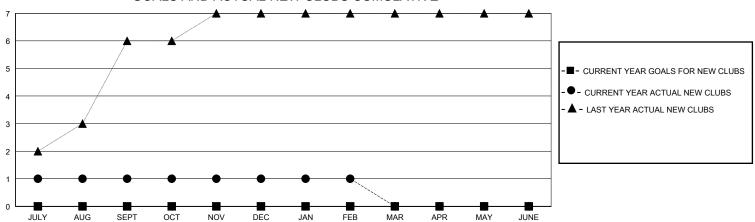

## GOALS AND ACTUAL NEW CLUBS CUMULATIVE

## District 310 E

Results as of: 2/29/2024

| GMT: LOCATION THAILAND GMT CA |
|-------------------------------|
|-------------------------------|

| Clubs                 |               |           |               | Members       |                        |                         |                                                    |
|-----------------------|---------------|-----------|---------------|---------------|------------------------|-------------------------|----------------------------------------------------|
| RESULTS FOR 2023-2024 |               |           |               | RESULTS F     | OR 2023-2024           |                         |                                                    |
| QUARTER               | NEW CLUB GOAL | NEW CLUBS | DROPPED CLUBS | QUARTER MEMB  | SER GROWTH NET<br>GOAL | MEMBER GROWTH<br>ACTUAL | DROPPED<br>MEMBERS ACTUAL<br>(including transfers) |
| JULY/AUG/SEPT         | 0             | 1         | 0             | JULY/AUG/SEPT | 0                      | 53                      | 33                                                 |
| OCT/NOV/DEC           | 0             | 0         | 1             | OCT/NOV/DEC   | 0                      | 4                       | 69                                                 |
| JAN/FEB/MAR           | 0             | 0         | 1             | JAN/FEB/MAR   | 0                      | 40                      | 17                                                 |
| APR/MAY/JUNE          | 0             | 0         | 0             | APR/MAY/JUNE  | 0                      | 0                       | 0                                                  |