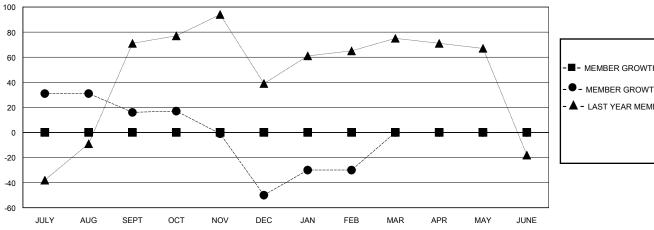

## GOALS AND ACTUAL MEMBERS CUMULATIVE

| -■- MEMBER GROWTH NET GOA | - 🔳 - | EMBER GROWTH NET GOAL |
|---------------------------|-------|-----------------------|
|---------------------------|-------|-----------------------|

- MEMBER GROWTH ACTUAL

▲ - LAST YEAR MEMBERSHIP ACTUAL

|   | DROPPED CLUBS: 2 |     |
|---|------------------|-----|
| • | DROPPED MEMBERS  |     |
|   | DECEASED         | 1   |
|   | CLUB CANCELLED   | 12  |
|   | OTHER            | 106 |
|   | TOTAL            | 119 |

## District 310 E

Results as of: 2/29/2024

| GMT: LOCATION THAILAND GMT CA |
|-------------------------------|
|-------------------------------|

| Clubs                 |               |           |               | Members       |                        |                         |                                                    |
|-----------------------|---------------|-----------|---------------|---------------|------------------------|-------------------------|----------------------------------------------------|
| RESULTS FOR 2023-2024 |               |           |               | RESULTS F     | OR 2023-2024           |                         |                                                    |
| QUARTER               | NEW CLUB GOAL | NEW CLUBS | DROPPED CLUBS | QUARTER MEMB  | SER GROWTH NET<br>GOAL | MEMBER GROWTH<br>ACTUAL | DROPPED<br>MEMBERS ACTUAL<br>(including transfers) |
| JULY/AUG/SEPT         | 0             | 1         | 0             | JULY/AUG/SEPT | 0                      | 53                      | 33                                                 |
| OCT/NOV/DEC           | 0             | 0         | 1             | OCT/NOV/DEC   | 0                      | 4                       | 69                                                 |
| JAN/FEB/MAR           | 0             | 0         | 1             | JAN/FEB/MAR   | 0                      | 40                      | 17                                                 |
| APR/MAY/JUNE          | 0             | 0         | 0             | APR/MAY/JUNE  | 0                      | 0                       | 0                                                  |